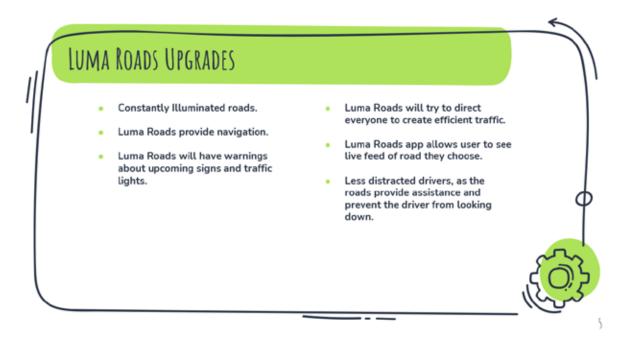

## How would Luma Roads shape the city of experience?

- The roads will shape the city of experiences as it will be the main
- transportation method.
  Will allow people to traverse roads easier and travel through smart

All drivers will be connected

through the Luma Roads.

- cities.
- Creates a much less stressful environment on the roads as it

it is what brings people to the

A big component in smart cities as

provides lots of assistance.