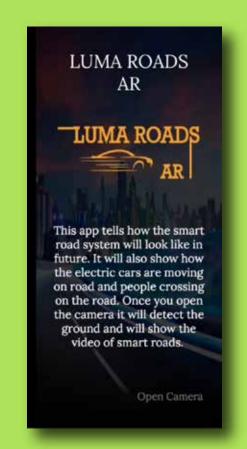

## ABOUT

Luma Roads is a system which gives a path to the future of roads and transportation. This is a protoype of an app, which tells the live location of the any roads. The project has been made in Unity Software using Augmented Reality, Vuforia package, and ground detection plane features.