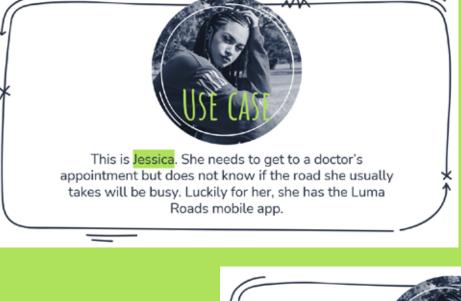

This is a protoype of an app, which tells the live location of the any roads. The project has been made in Unity Software using Augmented Reality, Vuforia package, and ground detection plane features.



## Role

Research: 20 November 2020

Concept of Luma Roads: 30 November 2020

Prototype of App Luma Roads: 12 December 2020

## How would Luma Roads shape the city of experience?



- The roads will shape the city of experiences as it will be the main
- transportation method.
  Will allow people to traverse roads easier and travel through smart

All drivers will be connected

through the Luma Roads.

- cities.
- Creates a much less stressful environment on the roads as it

it is what brings people to the

A big component in smart cities as

provides lots of assistance.



## .

USE CASE