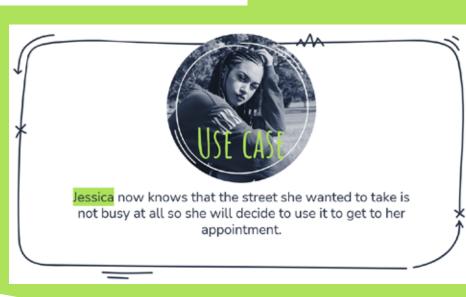

his is a protoype of an app, which tells the live location of the any roads. The project has been made in Unity Software using Augmented Reality, Vuforia package, and ground detection plane features.



## Role

Research: 20 November 2020

Concept of Luma Roads: 30 November 2020

Prototype of App Luma Roads: 12 December 2020

## How would Luma Roads shape the city of experience?



- The roads will shape the city of experiences as it will be the main
- transportation method.
  Will allow people to traverse roads easier and travel through smart

All drivers will be connected

through the Luma Roads.

- cities.
- Creates a much less stressful environment on the roads as it

it is what brings people to the

A big component in smart cities as

provides lots of assistance.



## .

USE CASE